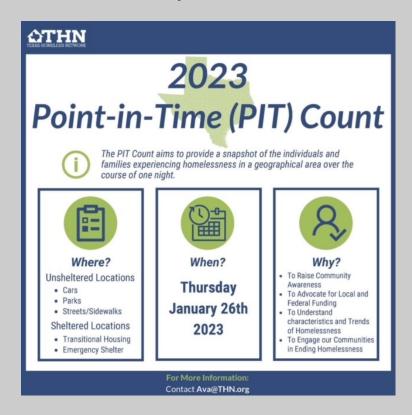

## **Longview Homeless Resource Day**

The City of Longview is hosting the annual Homeless Resource Day on **Thursday**, **January 26**, **2023 from 8:00am-2:00pm** at the City of Longview's Exhibit Building.

Community Healthcore will have multiple programs represented at the event.

The Point in Time (PIT) Count will also happen at this event. The PIT Count is a 24-hr period when communities across the country count the homeless population. There will be an area at the Homeless Resource Day where volunteers will count the participants as they come through. "Counting" actually entails completing a short survey with the

participant. Chesley Knowles is the PIT Lead for the Longview area. Please contact **Chesley Knowles** for more information.

Download Flyer Here