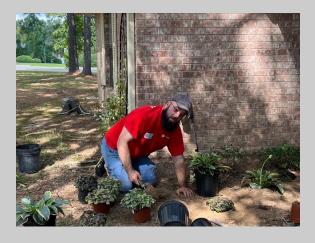

**Listen Here!** 

On September 17, Grace Creek Church hosted SERVE DAY in Longview. One of their many teams, served a Pegues Place for the day. The volunteers did landscaping and visited with the residents. Thank you, Grace Creek!

Learn More about Pegues Place: https://communityhealthcore.com/services/cypress-manor-and-pegues-place/