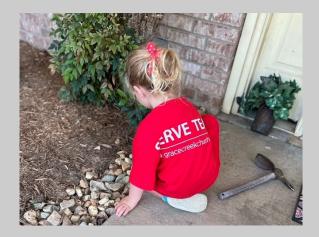

**Listen Here!** 

On September 17, Grace Creek Church hosted SERVE DAY in Longview. One of their many teams, served a Pegues Place for the day. The volunteers did landscaping and visited with the residents. Thank you, Grace Creek!

Learn More about Pegues Place: https://communityhealthcore.com/services/cypress-manor-and-pegues-place/